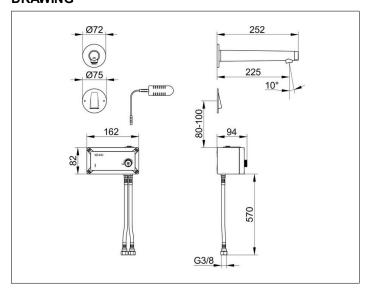

## PRODUCT DATA SHEET



### **IXMO**

### 59517011102 Electronic touchless basin mixer

### **PRODUCT**



# PRODUCT ATTRIBUTES

concealed, DN 15, with square rosette, with temperature setting capable from under counter control box, can also be used as a cold water tap, infrared sensors, manual water-stop for cleaning capable from under counter control box. optional adjustable hygiene flush (12/24 h), M 20x1 aerator restricted flow rate 5 l/min. suitable for instant water heaters Finish set consisting of: Wall outlet including sensors, under-counter control box Plug-in power supply Power supply: Mains connection via plug-in power supply 6 V plug-in power supply, input range 100-240 V

### **SURFACE**

chrome-plated

### **DIMENSION**

Ausladung 225 mm

### **DRAWING**



### **SPECIFICATIONS**

KEUCO IXMO Pure Electronic touchless concealed basin mixer - power supply, 59517 011102

highgloss chrome-plated infrared sensor basin mixer in aesthetic, functional design for concealed installation DN15 mit squareer Rosette, Projection: 225mm,

without pop-up waste, with temperature setting at the under-counter control box, can also be used as a cold water tap, with the built-in infrared sensor range and delay time can be set, manual water-stop for easy cleaning, optional adjustable hygiene flush (12 / 24 h) and thermal disinfection possible,

single hole installation with quick installation system,

Aerator M20x1,

Connection type: Basic unit (please order separately)

restricted flow rate 5,0l/min,

suitable for instant water heaters,

noise tested

Finish set