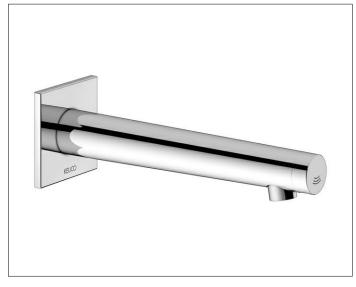

### 59517011102 Electronic touchless basin mixer

### **SPECIFICATIONS**

KEUCO IXMO Pure Electronic touchless concealed basin mixer - power supply, 59517 011102

highgloss chrome-plated infrared sensor basin mixer in aesthetic, functional design for concealed installation DN15 mit squareer Rosette, Projection: 225mm,

without pop-up waste, with temperature setting at the under-counter control box, can also be used as a cold water tap, with the built-in infrared sensor range and delay time can be set, manual water-stop for easy cleaning, optional adjustable hygiene flush (12 / 24 h) and thermal disinfection possible,