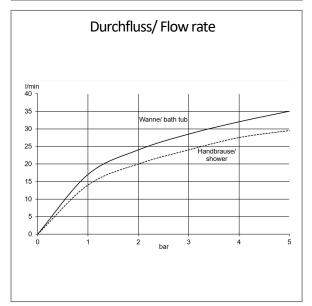

wall mounted

trim set with functional unit

with ceramic shut-off valve 90°/90°

temperature handle with hot water safety at 38°C

optional temperature limiter at 43°C included

flow rate bath at 3 bar 28 l/min.

flow rate shower at 3 bar 24 l/min.

with integrated back flow preventer