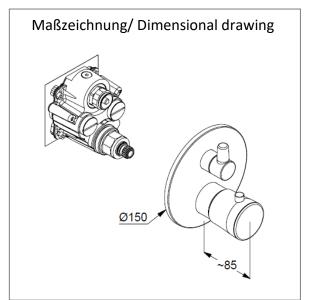

wall mounted

trim set with functional unit

with ceramic shut-off valve 90°/90°

temperature handle with hot water safety at 38°C

optional temperature limiter at 43°C included

flow rate bath at 3 bar 28 l/min.