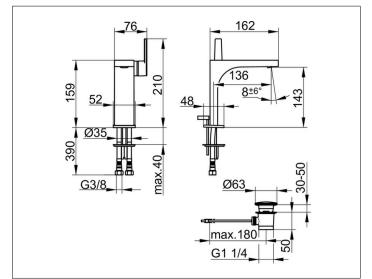

#### DRAWING

## SPECIFICATIONS

KEUCO EDITION 11 single lever basin mixer 51102010000 High-gloss chromed single lever basin mixer, in clear-cut design and with clear geometric shapes, Stand assembly, inclusive pop-up waste 1 1/4 inch; high-quality cartridge mixer with ceramic discs, Side lever, Single hole mounting system for wash basins SLIM SSR aerator M 24x1, adjustable flow angle visible height 210 mm, outlet height 144 mm outlet 162 mm Water supply with pressure flexible hoses, length 420 mm Thread diameter G 3/8 inch Flow rate limited to 7,6 I / min, Connecting tube length 350 mm Pop-up waste with G 1 1/4 inch thread Length of the rod 400 mm Cover plug diameter 63 mm