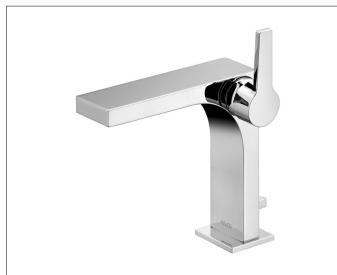

#### PRODUCT

## **PRODUCT ATTRIBUTES**

complete with pop-up waste 1 1/4 inch single hole installation cartridge with ceramic discs aerator SLIM SSR M 24x1, adjustable, pressure hoses 435 mm, G 3/8 inch flow rate reduced to 7,6 l/min.

#### SURFACE

chrome-plated