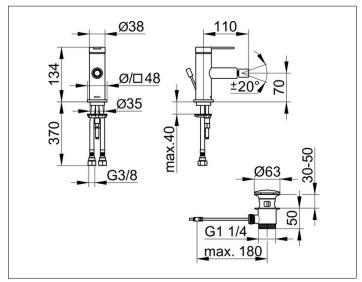

## **DIMENSION**

IXMO Flat, Rosette rund

## **SPECIFICATIONS**

KEUCO, IXMO, Single lever bidet mixer, 59509013000, Single lever bidet mixer with square and round rosette in highgloss chrome-plated surface in IXMO design FLAT, with pop-up waste with G 1 1/4 inch connection thread, Unique technology, multifunctional minimalism: With IXMO, functions are intelligently combined, Design: round, surface mounting, material: low-dezincification brass, chrome-plated, total hight: 136mm, height to bottom edge of aerator: 70mm, width: 48mm, projection: 110mm, rosette size: Ø 48mm, round rosette is included in delivery, square rosette measuring 48 x 48mm is optionally available (article no.: 59599010202)

single hole installation with quick installation system, catridge: high quality cartridge with ceramic discs,

Single lever mixer, aerator cache TT M 18,5x1, ball joint, restricted flow rate 7,6 l/min