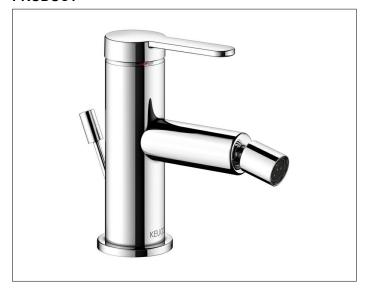

## 59509013000 Single lever bidet mixer

## **SPECIFICATIONS**

KEUCO, IXMO, Single lever bidet mixer, 59509013000, Single lever bidet mixer with square and round rosette in highgloss chrome-plated surface in IXMO design FLAT, with pop-up waste with G 1 1/4 inch connection thread, Unique technology, multifunctional minimalism: With IXMO, functions are intelligently combined, Design: round, surface mounting, material: low-dezincification brass, chrome-plated, total hight: 136mm, height to bottom edge of aerator: 70mm, width: 48mm, projection: 110mm, rosette size: Ø 48mm, round rosette is included in delivery, square rosette measuring 48 x 48mm is optionally available (article no.: 59599010202)