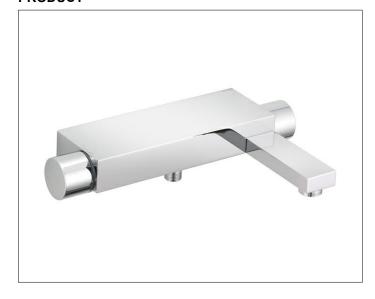

#### **PRODUCT**

### **PRODUCT ATTRIBUTES**

exposed ceramic stop valve and diverter, cartridge mixer with ceramic sealing gaskets, shower outlet connection DN15 (restricted flow rate for handshower 15 l/min), with backflow preventer, gauge 150 +/- 14 mm, suitable for combination boilers, aerator M 28x1

### **SURFACE**

chrome-plated

### **SPECIFICATIONS**

KEUCO EDITION 11 single lever bath mixer DN 15 51120010100 high-gloss chromed single lever bath mixer DN 15 in clear-cut design and clear geometric shapes for surface mounting, high-quality cartridge with ceramic discs Hose connection DN 15, flow rate limited to 12 min I /, Protected against backflow Aerator M28 x 1 suitable for water heater Height 65 mm, width 324 mm maximum radius 210 mm Gauge 150, tolerance class + / - 14 mm DVGW-test applied