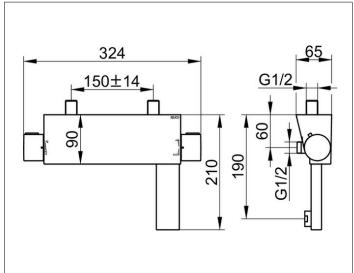

# DRAWING

### **PRODUCT ATTRIBUTES**

exposed ceramic stop valve and diverter, cartridge mixer with ceramic sealing gaskets, shower outlet connection DN15 (restricted flow rate for handshower 15 l/min), with backflow preventer, gauge 150 +/- 14 mm, suitable for combination boilers, aerator M 28x1

### **SPECIFICATIONS**

KEUCO EDITION 11 single lever bath mixer DN 15 51120010100 high-gloss chromed single lever bath mixer DN 15 in clear-cut design and clear geometric shapes for surface mounting, high-quality cartridge with ceramic discs Hose connection DN 15, flow rate limited to 12 min I /, Protected against backflow Aerator M28 x 1 suitable for water heater Height 65 mm, width 324 mm maximum radius 210 mm Gauge 150, tolerance class + / - 14 mm DVGW-test applied