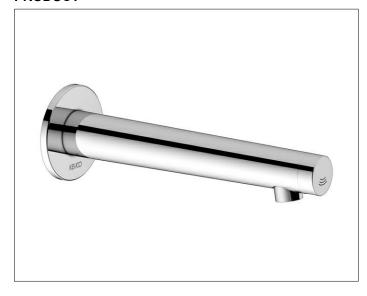

#### 59517011101 Electronic touchless basin mixer

## **SPECIFICATIONS**

KEUCO IXMO Pure Electronic touchless concealed basin mixer - power supply, 59517 011101

highgloss chrome-plated infrared sensor basin mixer in aesthetic, functional design for concealed installation DN15 with round rosette,