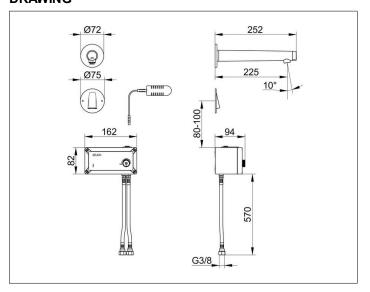

#### **DIMENSION**

Ausladung 225 mm

Projection: 225mm,

without pop-up waste, with temperature setting at the under-counter control box, can also be used as a cold water tap, with the built-in infrared sensor range and delay time can be set, manual water-stop for easy cleaning, optional adjustable hygiene flush (12 / 24 h) and thermal disinfection possible,