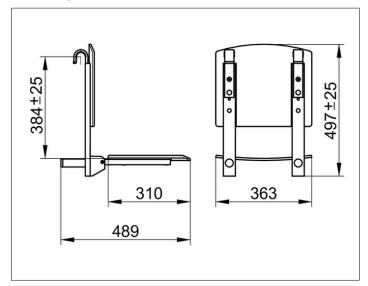

### **DRAWING**

### **SPECIFICATIONS**

KEUCO PLAN CARE Tip-up seat 34981010051
tip-up seat in chrome-plated/white (RAL 9010)
made from polypropylene
in esthetic, practical design, for rail system
safe seating arrangement in the shower
anti-static, easy to clean
plastic brackets for mounting onto support grip/ hand bar and plastic buffer
onto wall tiles
to tilt upwards, seat can carry weight up to 110 kg
width 362 mm, length of area 310mm