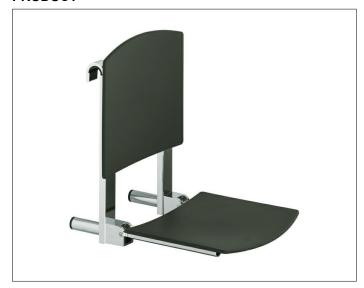

# Plan Care 34981010051 Tip-up seat

## **PRODUCT ATTRIBUTES**

for hanging into rail system or shower and bath rails tip-up seat, removable back rest for cleaning

### **SPECIFICATIONS**

KEUCO PLAN CARE Tip-up seat 34981010051
tip-up seat in chrome-plated/white (RAL 9010)
made from polypropylene
in esthetic, practical design, for rail system
safe seating arrangement in the shower
anti-static, easy to clean
plastic brackets for mounting onto support grip/ hand bar and plastic buffer
onto wall tiles
to tilt upwards, seat can carry weight up to 110 kg
width 362 mm, length of area 310mm