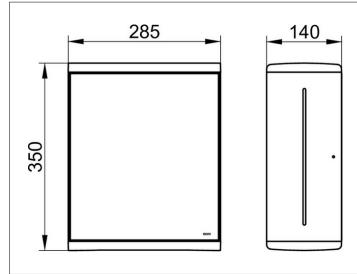

### **DRAWING**

Width from 100 up to 120 mm, Height 350 mm, Width 285 mm Projection 140 mm

The paper towel dispenser is fitted with 4 hidden fixing points incl. corrosion-free mounting material