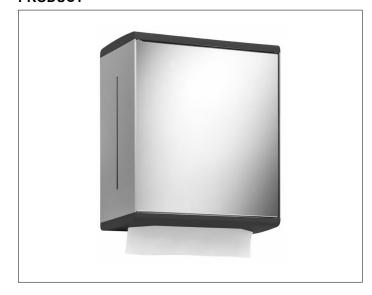

### **PRODUCT**

## **PRODUCT ATTRIBUTES**

with mirror door

### **SURFACE**

aluminium silver anodized (E6 EV1)/anthracite (RAL 7021)

# **SPECIFICATIONS**

KEUCO COLLECTION MOLL paper towel dispenser 12785010101 Paper towel dispenser aluminum silver anodized with a mirrored-glass swing door.

Door hinge left, pivoting range approx. 280 mm, and max. 95°, Wall mounted, plastic lid and base, mat, anthracite, RAL 7021 Total depth with door opened 410 mm, for folded paper towels, length up to 250 mm,