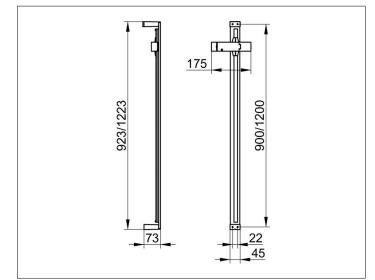

#### DRAWING

### SPECIFICATIONS

KEUCO EDITION 11 shower rail 51185130900 brushed black chrome shower rail in clear-cut design and geometric shapes for wall mounting, consisting of: Wall bar with slide shower, Wall bar length 35-7/16" Overall dimensions 48-1/8" Borehole at 35-7/16" Radius 2-7/8" Height adjustment with handle, infinitely adjustable tilt angle with tile balance disc (3/16") The shower rail has 4 fixing points Comes with corrosion resistant mounting hardware