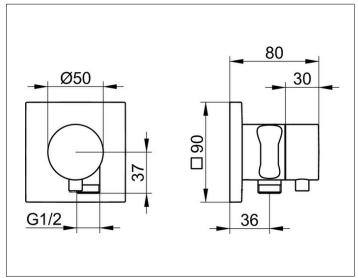

### **DIMENSION**

IXMO Comfort, eckig

### **DRAWING**

### **SPECIFICATIONS**

KEUCO IXMO Stop valve UP DN15 for shower hose with hand shower bracket, 59541011202 chrome-plated stop valve with IXMO Comfort handle and square rosette, freely positionable, with backflow preventer, installation depth 80-110 mm, with adjustment facilities whilst assembling, for handle and rosette, rosette 90 x 90 mm, 10 mm thick, total depth 80 mm, suitable for rough part no. 59541000170