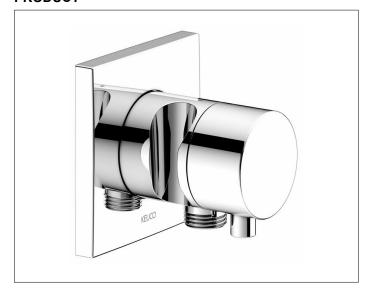

### 59541011202 Stop valve with wall outlet for shower hose and hand shower bracket DN 15

### **PRODUCT**

## **PRODUCT ATTRIBUTES**

Set complete with: handle, casing, rosette (square) and stop cock, intrinsically safe against backflow, suitable for stop cock no. 59541 000170

# SURFACE

chrome-plated