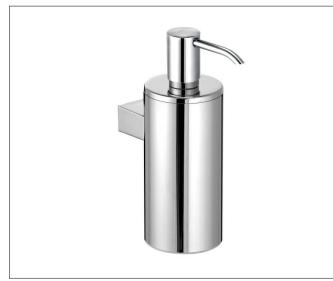

#### Plan

14953010100 Lotion dispenser

# **PRODUCT ATTRIBUTES**

for wall installation complete with holder, synthetic insert and pump Capacity: approx. 250 ml Dosage: approx. 0,5 ml/stroke

#### SURFACE

chrome-plated

## SPECIFICATIONS

KEUCO PLAN lotion dispenser 14953010100, for wall installation (250 ml) Chrome-plated lotion dispenser in a stylish yet functional design Wall mounted model complete with a removable synthetic insert For easy cleaning and filling, An exchangeable, high-class and long-lasting pump, Capacity: 250 ml, for standard liquid soap, Dosage: approx. 0.5 ml/stroke, Base diameter: 65 mm, height 179 mm, Projection: 123 mm The lotion dispenser is fitted with 2 hidden fixing points incl. corrosion-free mounting material