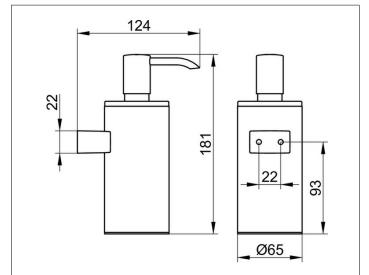

## DRAWING

## SPECIFICATIONS

KEUCO PLAN lotion dispenser 14953010100, for wall installation (250 ml) Chrome-plated lotion dispenser in a stylish yet functional design Wall mounted model complete with a removable synthetic insert For easy cleaning and filling, An exchangeable, high-class and long-lasting pump, Capacity: 250 ml, for standard liquid soap, Dosage: approx. 0.5 ml/stroke, Base diameter: 65 mm, height 179 mm, Projection: 123 mm The lotion dispenser is fitted with 2 hidden fixing points incl. corrosion-free mounting material