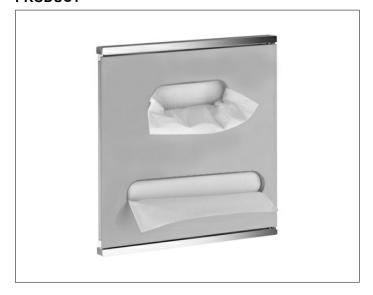

## **PRODUCT**

- Tissue box
- Paper towel dispenser, for max. 100 paper towels (25 x 23 cm)

## **SURFACE**

chrome-plated/white lacquered/right

## **DIMENSION**

326 x 325 x 143 mm