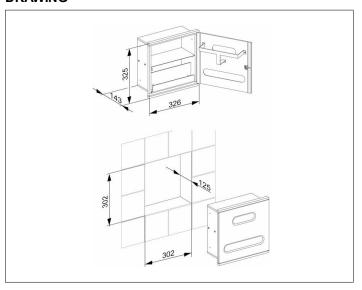

#### **DRAWING**

the recessed grip is covered, with a lock and an integrated releasing mechanism,

complete, consisting of:

Tissue box

Paper towel dispenser, for max. 100 paper towels (25 x 23 cm)

Exterior measurements: Height 325 mm, width 326 mm, depth 143 mm

Cutout measurements: Height 302 mm, width 302 mm, depth 125 mm