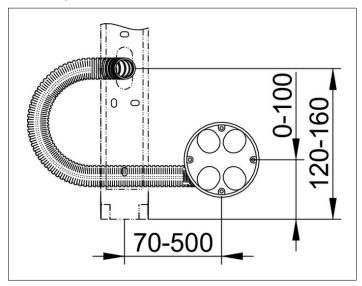

# PRODUCT DATA SHEET



# Cosmetic mirrors 17699000001 Rough part

### **PRODUCT**



### **PRODUCT ATTRIBUTES**

Wall socket for cavity wall installation (68 mm Ø) for in-wall installation of cabel and power adapter of cosmetic mirror iLook\_move, consisting of ductwork and wall socket

## **DIMENSION**

800 mm

### **DRAWING**



## **SPECIFICATIONS**

KEUCO rough part, 17699000001 Wall socket for cavity wall installation for in-wall installation of cable and power adapter of cosmetic mirror iLook\_move, consisting of dutchwork (500 mm) and wall socket

Suitable for cosmetic mirror iLook\_move, Art.No: 17612019002 / 17613019002

The ductwork is on request also available in special lenght. Please go to www.keuco.de for detailed instructions and advise.