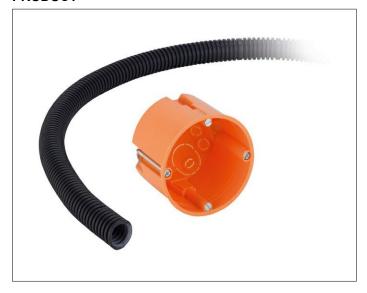

### **PRODUCT ATTRIBUTES**

Wall socket for cavity wall installation (68 mm Ø) for in-wall installation of cabel and power adapter of cosmetic mirror iLook\_move, consisting of ductwork and wall socket

## **SPECIFICATIONS**

KEUCO rough part, 17699000001 Wall socket for cavity wall installation for in-wall installation of cable and power adapter of cosmetic mirror iLook\_move, consisting of dutchwork (500 mm) and wall socket