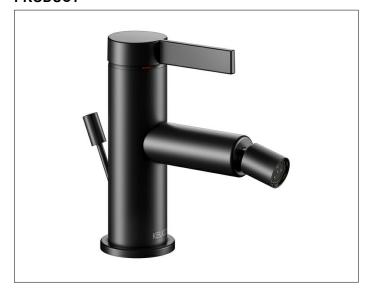

## 59509371000 Single lever bidet mixer

#### **SURFACE**

black matt

## **SPECIFICATIONS**

KEUCO, IXMO, Single lever bidet mixer, 59509371000, Single lever bidet mixer with square and round rosette in black matt surface in IXMO PURE design, with pop-up waste with G 1 1/4 inch connection thread, Unique technology, multifunctional minimalism: With IXMO, functions are intelligently combined, Design: round, surface mounting, material: low-dezincification brass, black matt, total hight: 136mm, height to bottom edge of aerator: 70mm, width: 48mm, projection: 110mm, rosette size: Ø 48mm, round rosette is included in delivery, square rosette measuring 48 x 48mm is optionally available (article no.: 59599370202)