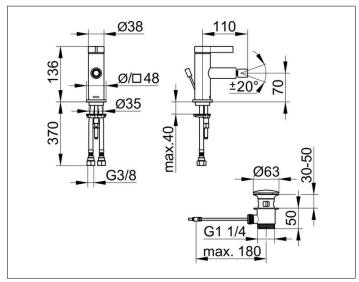

# **DIMENSION**

IXMO Pure, Rosette rund

#### **DRAWING**

## **SPECIFICATIONS**

KEUCO, IXMO, Single lever bidet mixer, 59509371000, Single lever bidet mixer with square and round rosette in black matt surface in IXMO PURE design, with pop-up waste with G 1 1/4 inch connection thread, Unique technology, multifunctional minimalism: With IXMO, functions are intelligently combined, Design: round, surface mounting, material: low-dezincification brass, black matt, total hight: 136mm, height to bottom edge of aerator: 70mm, width: 48mm, projection: 110mm, rosette size: Ø 48mm, round rosette is included in delivery, square rosette measuring 48 x 48mm is optionally available (article no.: 59599370202)