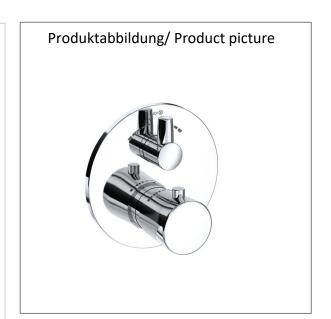

## Technische Daten/Technical Data

KLUDI BALANCE

concealed thermostatic bath-shower mixer trim set with functional unit

Ref.: 528100575

Finishes: 05 chrome

Product description

Manufacturer KLUDI GmbH & Co. KG

wall mounted

trim set with functional unit

with ceramic shut-off valve 90°/90°

temperature handle with hot water safety at 38°C

optional temperature limiter at 43°C included

flow rate bath at 3 bar 28 l/min.