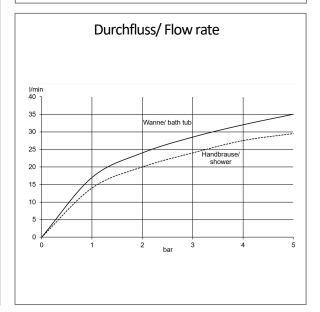

wall mounted

trim set with functional unit

with ceramic shut-off valve 90°/90°

temperature handle with hot water safety at 38°C

optional temperature limiter at 43°C included

flow rate bath at 3 bar 28 l/min.

flow rate shower at 3 bar 24 l/min.

with integrated back flow preventer