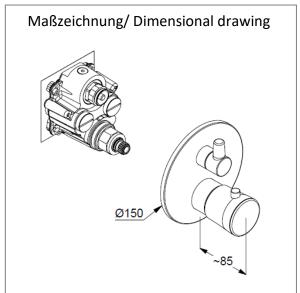

Typ: KLUDI BALANCE

concealed thermostatic bath-shower mixer

trim set without pre-installation set

Ref.: 528100575

concealed thermostatic bath-shower mixer

trim set without pre-installation set

pre installation set KLUDI FLEXX.BOXX Ref.: 88022