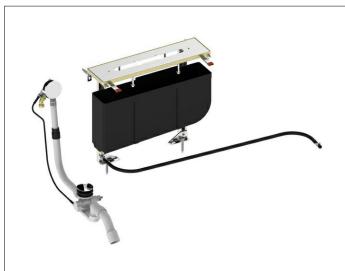

# **PRODUCT ATTRIBUTES**

for bath tub surround Basic construction set for 3-hole fittings, for tiling over with pressure hoses G 1/2 x G 1/2, 400 mm to connect to isolating valve, with leak container includes backflow prevention, with connecting hose, includes complete flow-in, waste and overflow fittings, G 1 1/2 inch

# SPECIFICATIONS

KEUCO EDITION 11 mounting block 51130000075 for rim Body part for 3-hole faucets for over tiles with pressure hoses G ½ inch; (400 mm), to connect the valve, a water tank with a leak, including backflow protection with connecting tube, including a complete drain and overflow fitting, 1 ½ inch