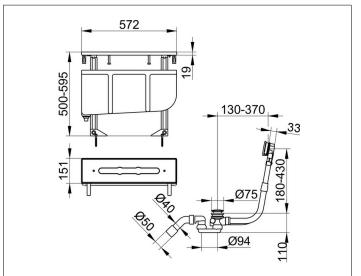

# **PRODUCT ATTRIBUTES**

for bath tub surround Basic construction set for 3-hole fittings, for tiling over with pressure hoses G 1/2 x G 1/2, 400 mm to connect to isolating valve, with leak container includes backflow prevention, with connecting hose, includes complete flow-in, waste and overflow fittings, G 1 1/2 inch

# SPECIFICATIONS

KEUCO EDITION 11 mounting block 51130000075 for rim Body part for 3-hole faucets for over tiles with pressure hoses G ½ inch; (400 mm), to connect the valve, a water tank with a leak, including backflow protection with connecting tube, including a complete drain and overflow fitting, 1 ½ inch